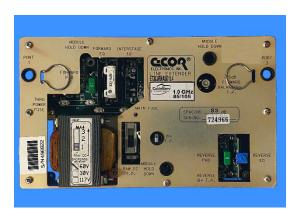

## **Product Description**

To provide an easy and costeffective transition from legacy 750 MHz downstream and 42-54 MHz band splits, CableServ® offers a 1 GHz Downstream and Mid/High split solutions.

The E 7 series LE Upgrade consists of new diplex filters, board level modifications and new performance gain blocks. This upgrade will reuse the existing Upstream gain block.

# **Applications**

C-Cor E7 series of amplifiers

CableServ E7 series LE 1GHz and Mid-Split/High-Split
Upgrade

### **Product Features**

- Easy Setup
- · High isolation diplex filters
- Plug-in forward and reverse response correction board
- 2-year warranty