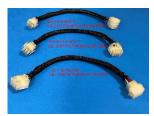

The CEL FM901 module is compatible with legacy CCOR/ARRIS housings and 12 pin connector Power Supply. For older versions (FLEXNET 9 pin connector) CableServ<sup>®</sup> offers the Power supply harness adapter.

#### CableServ Flex Max 901 module

Cableserv 9 Pins to 12 Pins connector adaptors