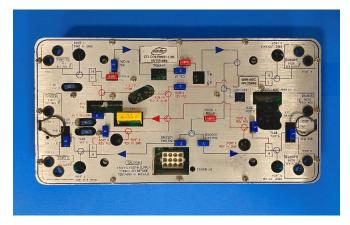

# CableServ<sup>®</sup> CEL Flex Max 901 1.2 GHz Mid/High-Split

**Product Description** 

To provide an easy and costeffective transition from legacy FLEXNET AND FLEXMAX series of amplifiers to 1.2GHz Downstream with Mid/High Split, CableServ<sup>®</sup> offers the CEL FM901 1.2 GHz module.

The CEL FM901 module is compatible with legacy CCOR/ARRIS housings and 12 pin connector Power Supply. For older versions (FLEXNET 9 pin connector) CableServ<sup>®</sup> offers the Power supply harness adapter.

## **Applications**

 Arris/C-Cor Flex Max 901 FMB series of amplifiers