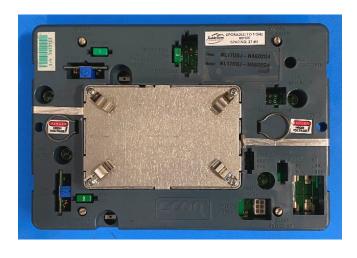

CableServ® offers training assistance to cable systems in the installation and set-up of this mid-split kit.

CableServ C-Cor NL Series Band Split to Mid-Split/High-Split Upgrade