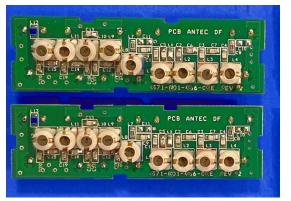

## CableServ<sup>®</sup> Antec LEM-87, Mid/High-Split Kit



**Product Description** 

To provide an easy and costeffective transition from legacy 42-54 MHz band splits, CableServ<sup>®</sup> offers Mid or High Split solutions.

The Antec LEM-87 Band Split kit consists of new diplex filters and new/upgrade Downstream Response Correction board. CableServ<sup>®</sup> provides an assortment of Upstream Equalizers.

CableServ<sup>®</sup> offers training assistance to cable systems in the installation and set-up of this mid-split kit.



CableServ LEM-87 Mid/High Split Kit

## **Product Features**

- · Easy Setup
- High isolation diplex filters
- 2-year warranty

## Applications

Antec Line Extender

## **Product Specifications and Ordering Information:**

Please contact CableServ at (905) 629-1111 or inquiries@cableserv.com



**CableServ Inc.** 949 Kamato Rd Mississauga, Ontario, Canada L4W 2R5 Telephone: (905) 629-1111 Fax: (905) 629-1115 E-mail to: inquiries@cableserv.com Visit us at www.cableserv.com