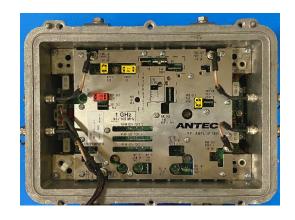

The Antec FTMB 870 Upgrade consists of board level modification using performant Gain Block with new plug-in diplex filters.
Cableserv provides an assortment of Downstream and Upstream Equalizers.

CableServ® offers training assistance to cable systems in the installation and set-up of this mid-split kit.

CableServ FTMB 1 GHz Mid/High Split