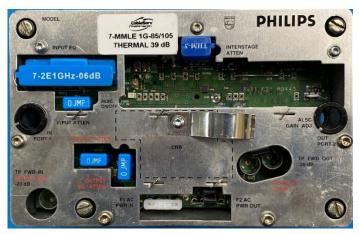

## CableServ® 7MMLE-198/FM320 Series Upgrade to 1GHz Mid/High-Split

**Product Description** 

CableServ® offers a costeffective solution to modify legacy 7MMLE-198/FM320 amplifiers. This upgrade solution transforms an 870 MHz plant to a 1 GHz downstream with an optional Mid-Split/ High-Split.

The upgrade consists of new diplex filters, forward and reverse correction boards, and related hard-wired components. New gain blocks will replace the legacy gain blocks.

CableServ offers training assistance to cable systems in the installation and set-up of this Mid Split return kit.

Applications

- 7-MMLE-198; FM320
- Expand the downstream to 1 GHz and upstream to 85/204 MHz

CableServ 7MMLE Series FW and Band-Split Upgrade

## **Product Features**

- High isolation diplex filters
- Plug-in forward and reverse correction boards
- 2-year warranty

**Product Specifications and Ordering Information:** 

Please contact CableServ at (905) 629-1111 or inquiries@cableserv.com