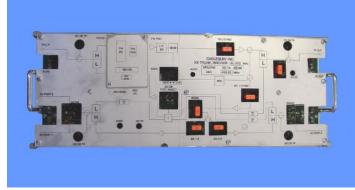

### **Product Description**

This drop-in replacement provides an easy and cost-effective solution to upgrading legacy GI SX Trunk-Bridgers to 750/870 MHz and Mid-Split/High-Split reusing the legacy housings and amplifier spacing.

This upgrade will replace the legacy SX module and power supply with a new module with an integrated power supply. It also uses new gain blocks with increased bandwidth and operating level capability.

CableServ® offers training assistance to cable systems in the installation and set-up of this mid-split kit.

CableServ SX replacement module